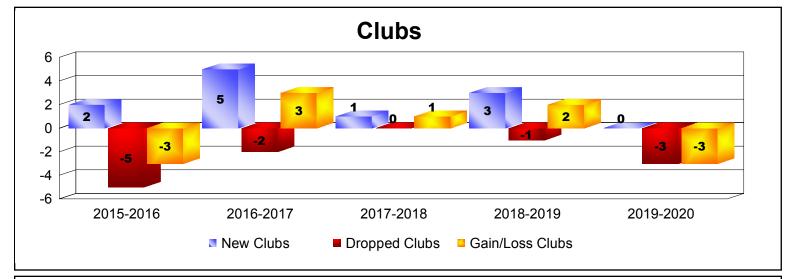

District LA 6

As of December 2019 Cumulative

| Year      | New<br>Clubs | Dropped<br>Clubs | Gain/<br>Loss<br>Clubs | New<br>Members | Charter<br>Members | Reinstate<br>Members | Transfer<br>Members | Total<br>Member<br>Added | Total<br>Members<br>Dropped | Gain/<br>Loss<br>Members |
|-----------|--------------|------------------|------------------------|----------------|--------------------|----------------------|---------------------|--------------------------|-----------------------------|--------------------------|
| 2015-2016 | 2            | -5               | -3                     | 133            | 52                 | 10                   | 8                   | 203                      | -270                        | -67                      |
| 2016-2017 | 5            | -2               | 3                      | 165            | 118                | 21                   | 2                   | 306                      | -223                        | 83                       |
| 2017-2018 | 1            | 0                | 1                      | 257            | 35                 | 34                   | 2                   | 328                      | -215                        | 113                      |
| 2018-2019 | 3            | -1               | 2                      | 189            | 91                 | 22                   | 1                   | 303                      | -295                        | 8                        |
| 2019-2020 | 0            | -3               | -3                     | 40             | 1                  | 1                    | 0                   | 42                       | -152                        | -110                     |
| Average   | 2            | -2               | 0                      | 157            | 59                 | 18                   | 3                   | 236                      | -231                        | 5                        |