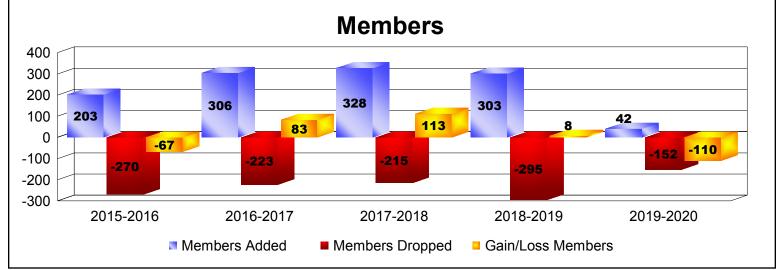

District LA 6

As of December 2019 Cumulative

| Year      | New<br>Clubs | Dropped<br>Clubs | Gain/<br>Loss<br>Clubs | New<br>Members | Charter<br>Members | Reinstate<br>Members | Transfer<br>Members | Total<br>Member<br>Added | Total<br>Members<br>Dropped | Gain/<br>Loss<br>Members |
|-----------|--------------|------------------|------------------------|----------------|--------------------|----------------------|---------------------|--------------------------|-----------------------------|--------------------------|
| 2015-2016 | 2            | -5               | -3                     | 133            | 52                 | 10                   | 8                   | 203                      | -270                        | -67                      |
| 2016-2017 | 5            | -2               | 3                      | 165            | 118                | 21                   | 2                   | 306                      | -223                        | 83                       |
| 2017-2018 | 1            | 0                | 1                      | 257            | 35                 | 34                   | 2                   | 328                      | -215                        | 113                      |
| 2018-2019 | 3            | -1               | 2                      | 189            | 91                 | 22                   | 1                   | 303                      | -295                        | 8                        |
| 2019-2020 | 0            | -3               | -3                     | 40             | 1                  | 1                    | 0                   | 42                       | -152                        | -110                     |
| Average   | 2            | -2               | 0                      | 157            | 59                 | 18                   | 3                   | 236                      | -231                        | 5                        |